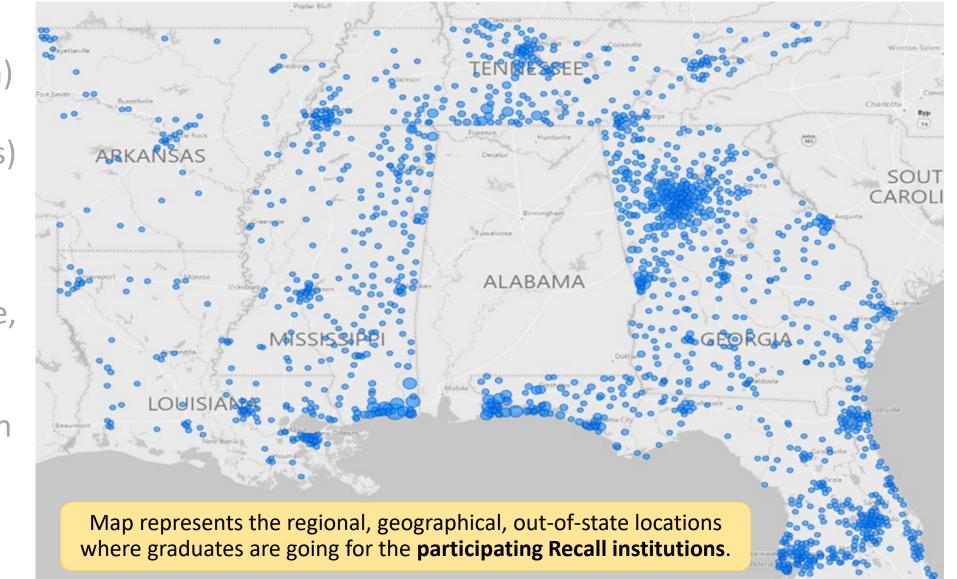

# **Recall Alabama:** *Purpose*

- Identify degree completers who left the state (key high demand areas).
- Encourage those completers to return to Alabama! ...and back in state workforce.
- Create a geographical representation of where graduates currently live to strategically focus recruiting efforts.
- Update alumni database with most recent contact information.
- Enhance alumni database by adding income and lifestyle elements.

# **Recall Alabama:** *Implementation*

- ACHE solicited universities for graduate data for the last ten years. (Why did we not include community colleges?)
- Data included full names along with permanent and current address information.
- Ten universities elected to participate.
- **161,761 former students** were originally submitted for the study.
- Number dropped to 125,709 after various exclusions (duplications, deceased, do not mail, etc.)
- ACHE contracted with USADATA to utilize their data mining services to locate these former students.

# **Recall Alabama:** Geographic Areas of Focus

#### Georgia

(Atlanta Metro Area)

**Florida** (Panhandle, Central Metro Areas)

#### **Mississippi** (Gulf Coast Region)

Tennessee

(Memphis, Nashville, Major Metro Areas)

#### Louisiana

(New Orleans, Baton Rouge)

#### **Texas** (Dallas, Houston)

SB175: Senators Orr, Albritton, Livingston, Butler, Allen, Waggoner, Roberts, and Jones