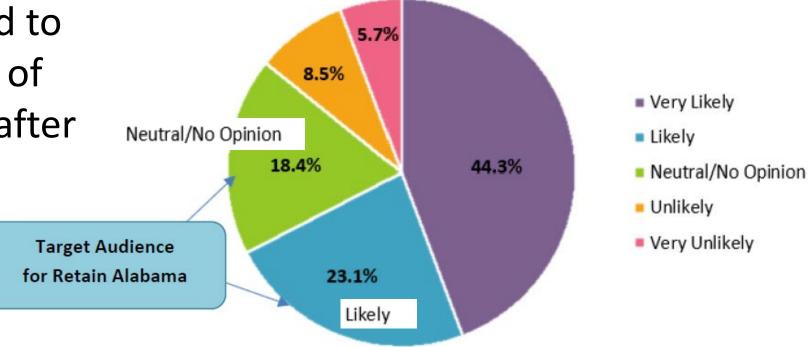

## INTEREST IN STAYING

Students were asked to rate their likelihood of staying in Alabama after graduation.