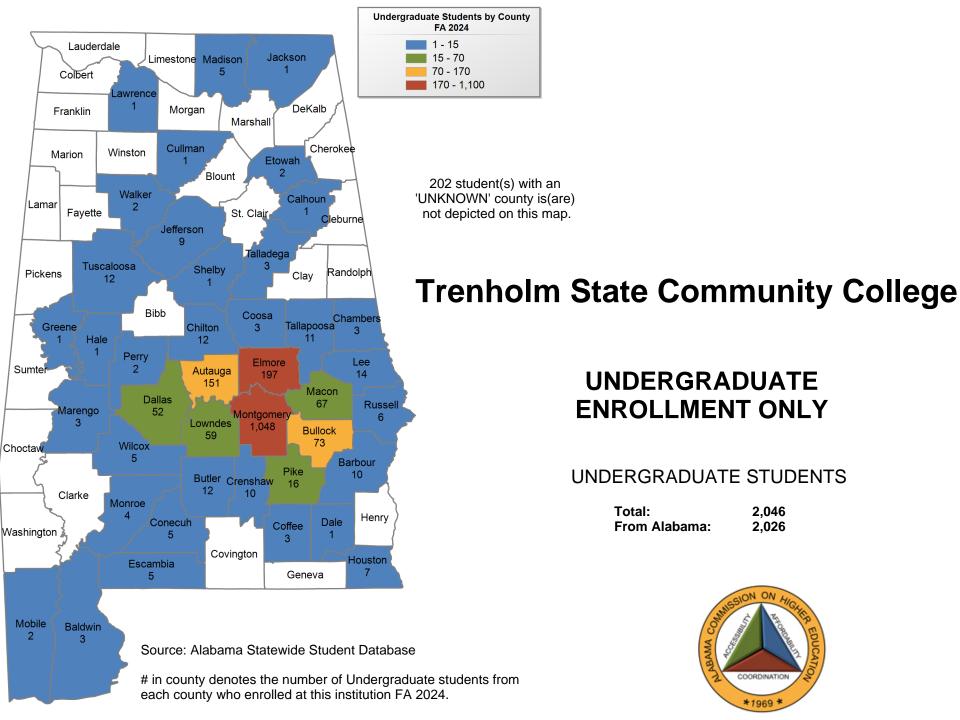

### **UNDERGRADUATE ENROLLMENT ONLY**

UNDERGRADUATE STUDENTS

Total: 2.046 2,026 From Alabama:

Wallace Community College Dothan