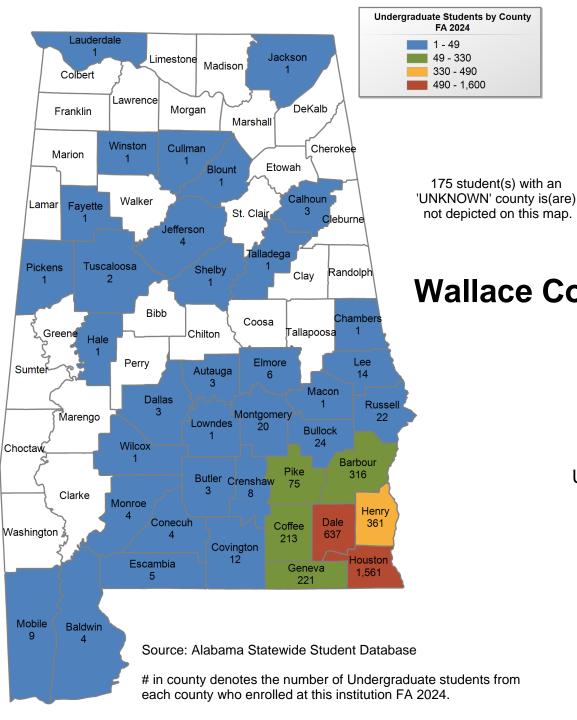

# Lurleen B. Wallace Community College

## UNDERGRADUATE ENROLLMENT ONLY

#### UNDERGRADUATE STUDENTS

Total: 2,063 From Alabama: 1,975