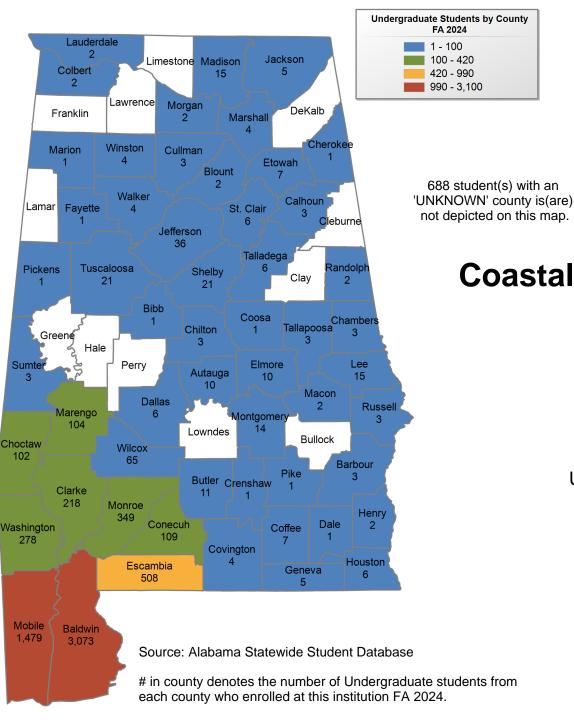

# Coastal Alabama Community College

## UNDERGRADUATE ENROLLMENT ONLY

UNDERGRADUATE STUDENTS

Total: 7,557 From Alabama: 7,237