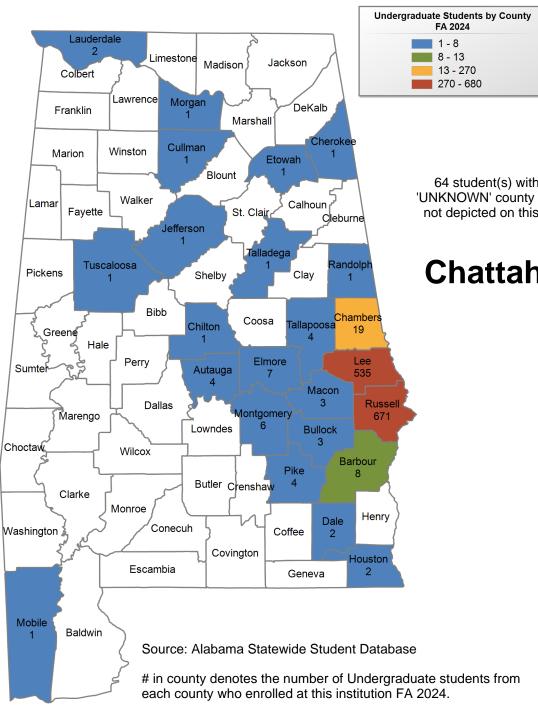

### **Chattahoochee Valley Community** College

### **UNDERGRADUATE ENROLLMENT ONLY**

#### UNDERGRADUATE STUDENTS

Total: 1,706 1,344 From Alabama: