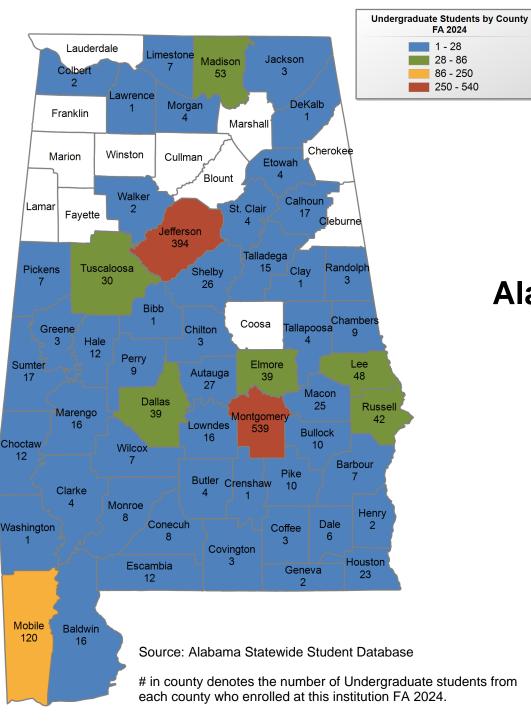

# University of Alabama at Birmingham

# UNDERGRADUATE ENROLLMENT ONLY

UNDERGRADUATE STUDENTS

Total: 11,967 From Alabama: 9,960