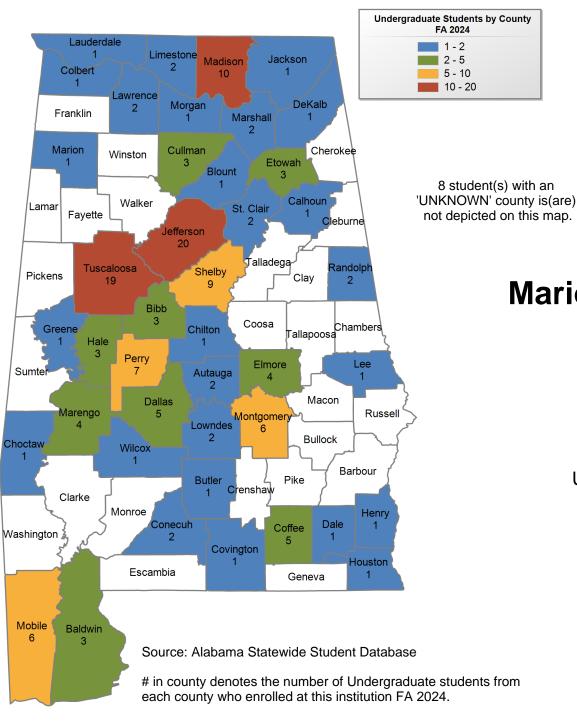

### **Marion Military Institute**

# UNDERGRADUATE ENROLLMENT ONLY

#### **UNDERGRADUATE STUDENTS**

Total: 332 From Alabama: 152

'UNKNOWN' county is(are) not depicted on this map.