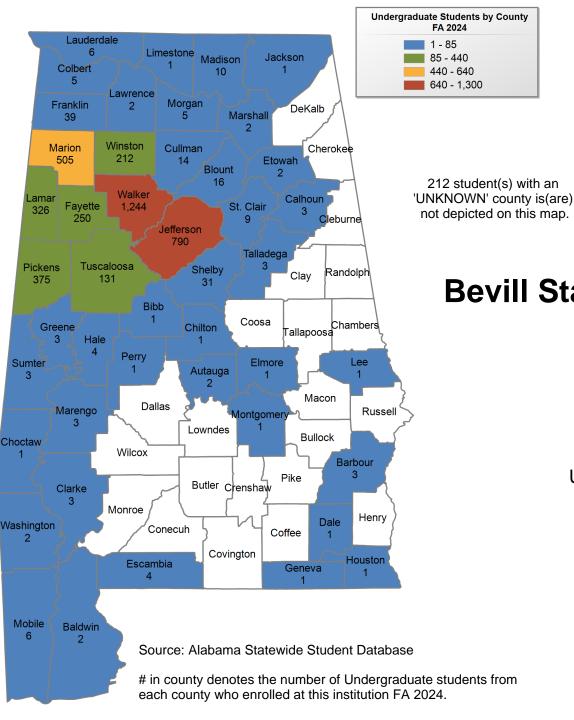

### **Bishop State Community College**

## UNDERGRADUATE ENROLLMENT ONLY

UNDERGRADUATE STUDENTS

Total: 4,001 From Alabama: 3,905