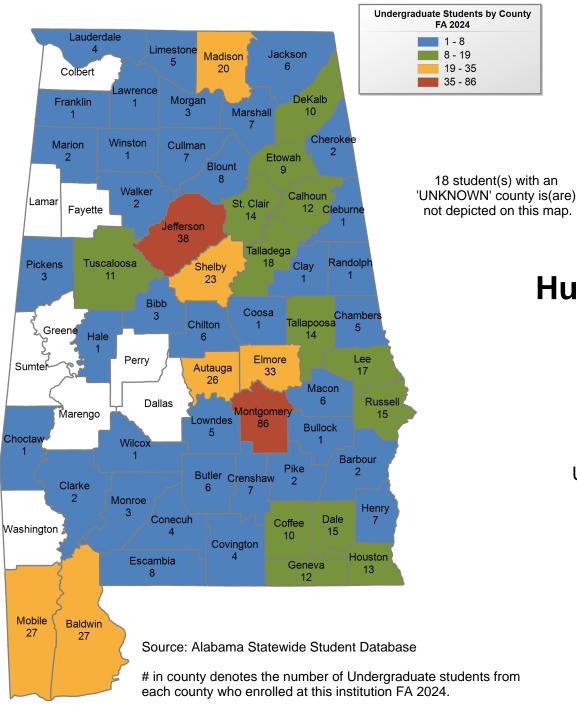

## **Huntingdon College**

# UNDERGRADUATE ENROLLMENT ONLY

### **UNDERGRADUATE STUDENTS**

Total: 880 From Alabama: 598