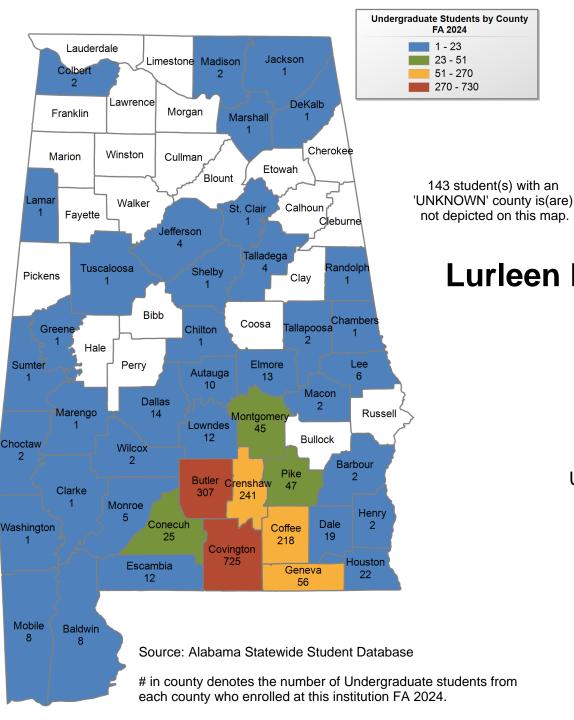

# Lurleen B. Wallace Community College

## UNDERGRADUATE ENROLLMENT ONLY

#### UNDERGRADUATE STUDENTS

Total: 2,063 From Alabama: 1,975