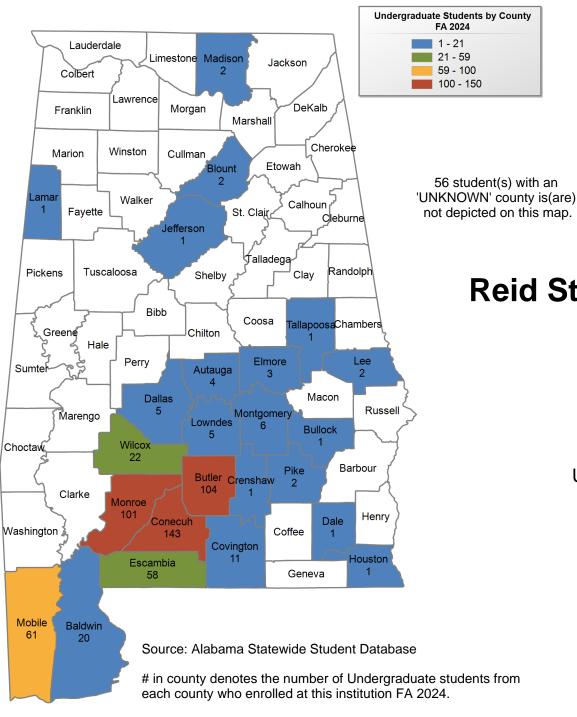

### **Reid State Technical College**

# UNDERGRADUATE ENROLLMENT ONLY

### **UNDERGRADUATE STUDENTS**

Total: 641 From Alabama: 614

**Shelton State Community College** 