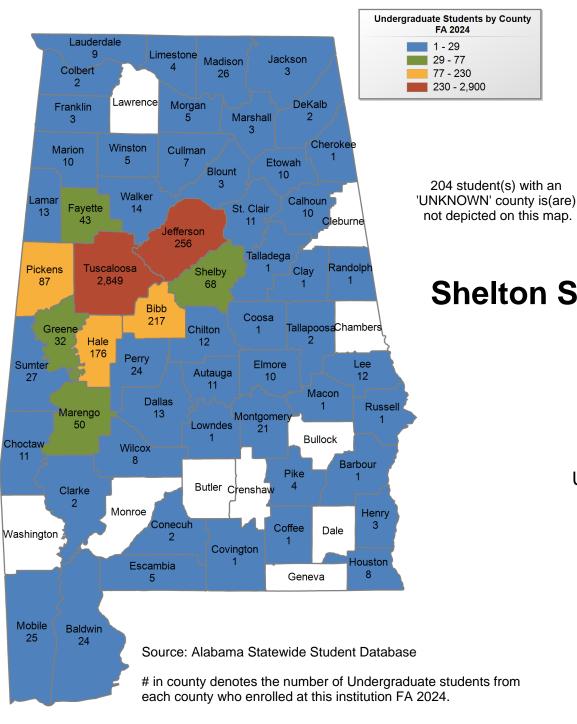

### **UNDERGRADUATE STUDENTS**

Total: 641 From Alabama: 614

**Shelton State Community College** 

## UNDERGRADUATE ENROLLMENT ONLY

UNDERGRADUATE STUDENTS

Total: 4,601 From Alabama: 4,357