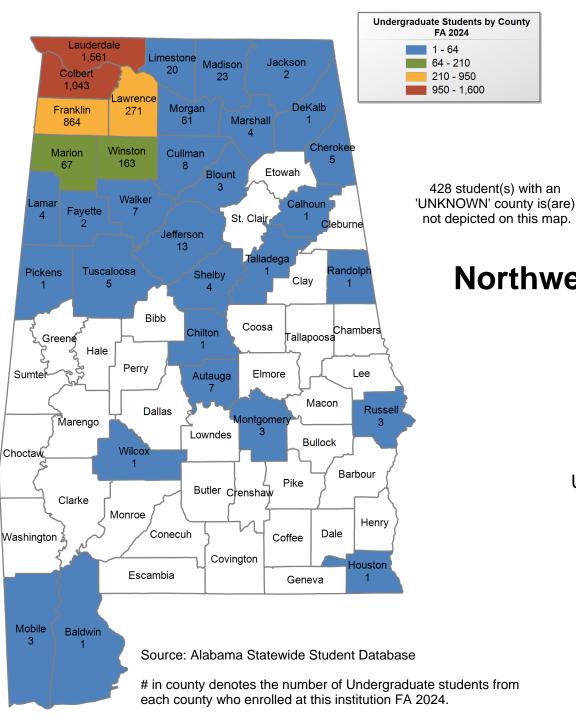

# Northwest-Shoals Community College

## UNDERGRADUATE ENROLLMENT ONLY

UNDERGRADUATE STUDENTS

Total: 4,665 From Alabama: 4,583