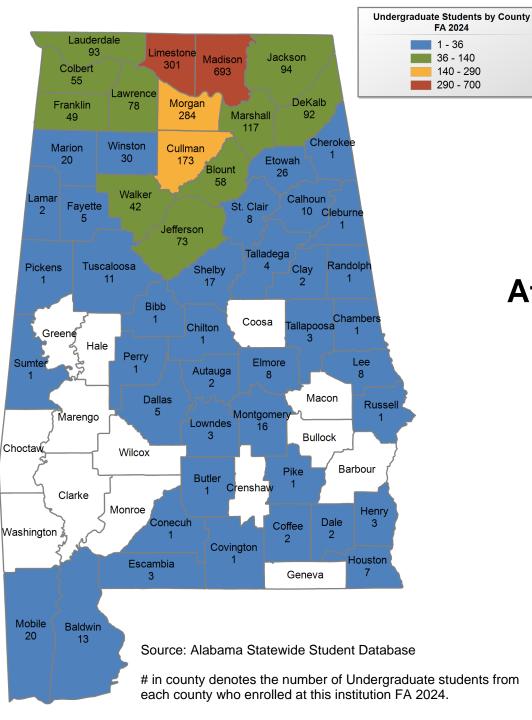

### **Calhoun Community College**

## UNDERGRADUATE ENROLLMENT ONLY

**UNDERGRADUATE STUDENTS** 

Total: 9,119 From Alabama: 8,869