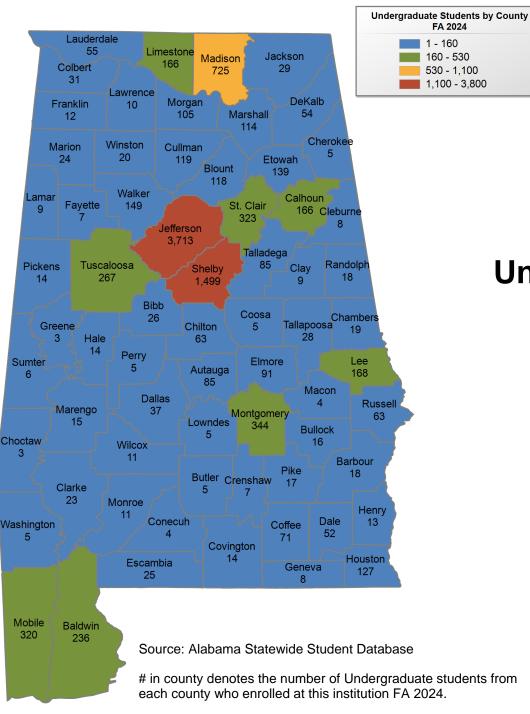

## **ALL ALABAMA PUBLIC 4-YEAR INSTITUTIONS**

### **UNDERGRADUATE ENROLLMENT ONLY**

UNDERGRADUATE STUDENTS

Total: 138.527 87,985 From Alabama:

# in county denotes the number of Undergraduate students from each county who enrolled at Alabama public four-year institutions FA 2024.