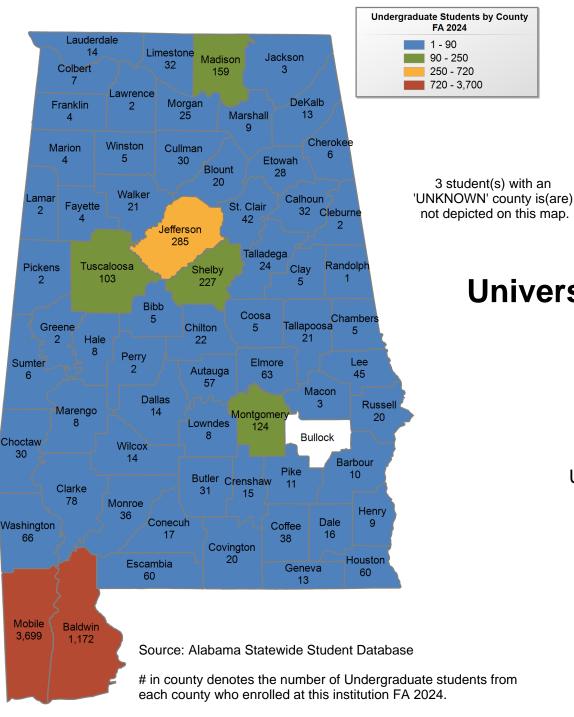

### **University of Alabama**

## UNDERGRADUATE ENROLLMENT ONLY

#### UNDERGRADUATE STUDENTS

Total: 34,389 From Alabama: 14,299