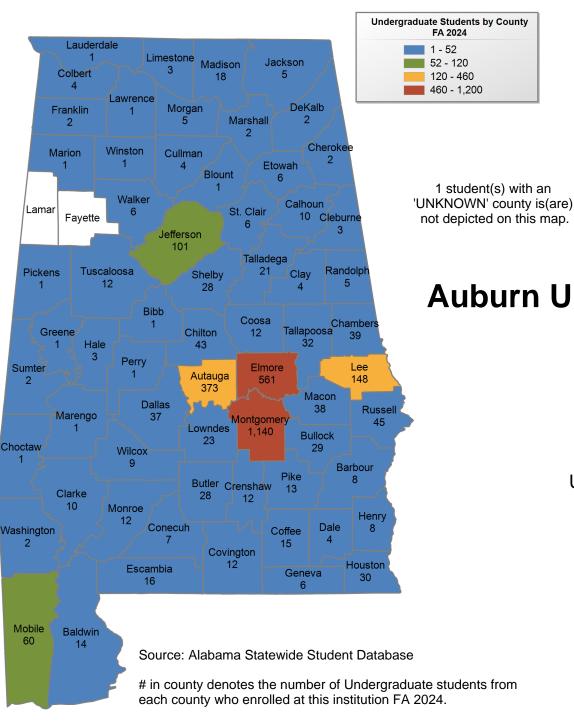

### **Jacksonville State University**

## UNDERGRADUATE ENROLLMENT ONLY

UNDERGRADUATE STUDENTS

Total: 8,663 From Alabama: 7,347