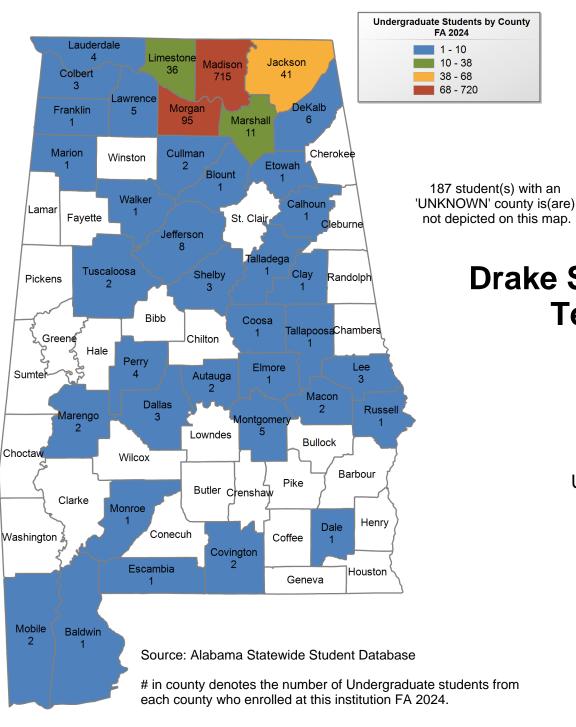

# Drake State Community and Technical College

## UNDERGRADUATE ENROLLMENT ONLY

UNDERGRADUATE STUDENTS

Total: 1,187 From Alabama: 1,159

UNKNOWN' county is(are)
not depicted on this map.