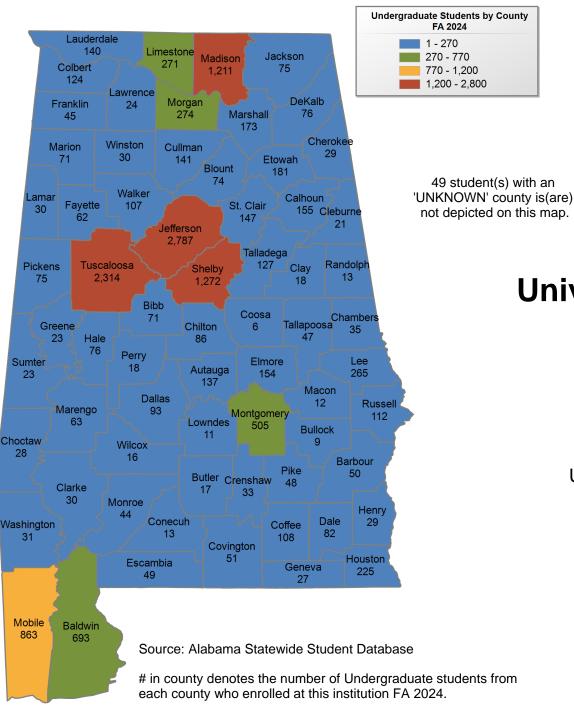

### **University of Alabama**

## UNDERGRADUATE ENROLLMENT ONLY

#### UNDERGRADUATE STUDENTS

Total: 34,389 From Alabama: 14,299