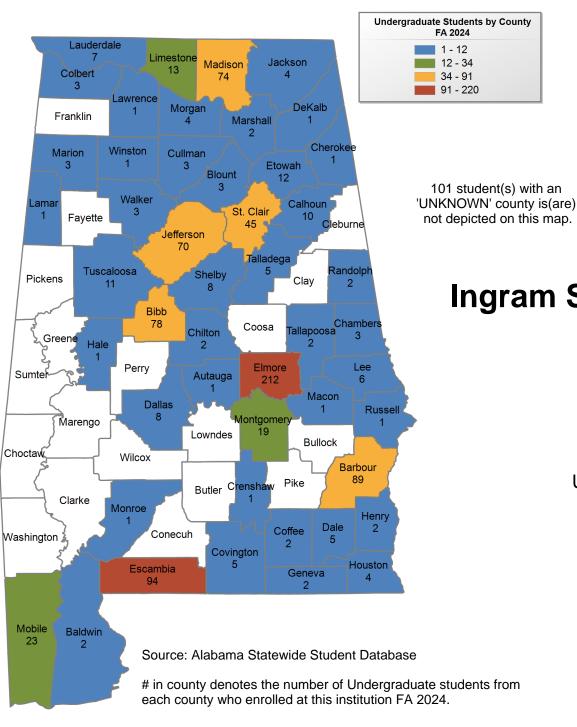

### **Ingram State Technical College**

# UNDERGRADUATE ENROLLMENT ONLY

**UNDERGRADUATE STUDENTS** 

Total: 960 From Alabama: 952