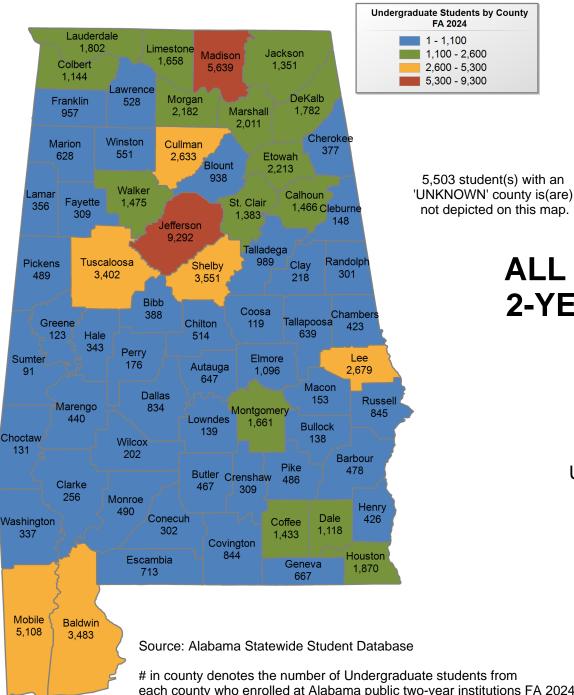

# ALL ALABAMA PUBLIC INSTITUTIONS

## UNDERGRADUATE ENROLLMENT ONLY

#### UNDERGRADUATE STUDENTS

Total: 227,973 From Alabama: 173,829