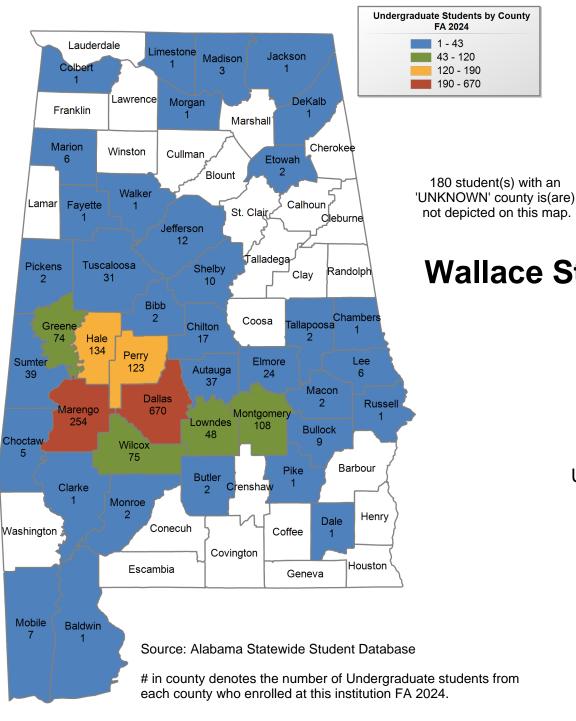

# Lurleen B. Wallace Community College

## UNDERGRADUATE ENROLLMENT ONLY

#### UNDERGRADUATE STUDENTS

Total: 2,063 From Alabama: 1,975