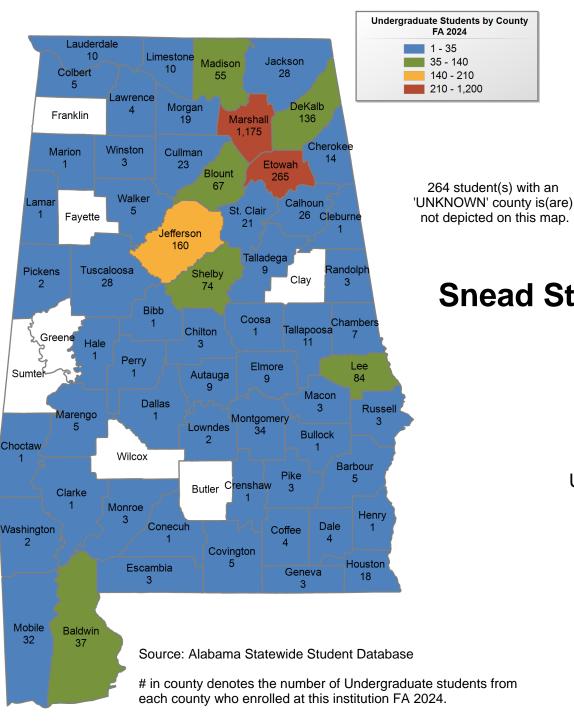

## **Snead State Community College**

## UNDERGRADUATE ENROLLMENT ONLY

UNDERGRADUATE STUDENTS

Total: 2,917 From Alabama: 2,709