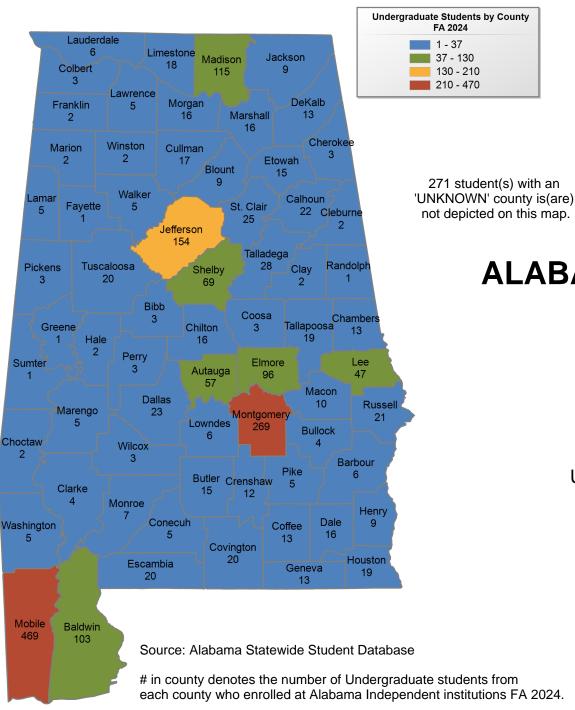

## ALABAMA INDEPENDENT **COLLEGES**

### **UNDERGRADUATE ENROLLMENT ONLY**

**UNDERGRADUATE STUDENTS** 

Total: 3,738 2,204 From Alabama:

# in county denotes the number of Undergraduate students from each county who enrolled at Alabama Independent institutions FA 2024.