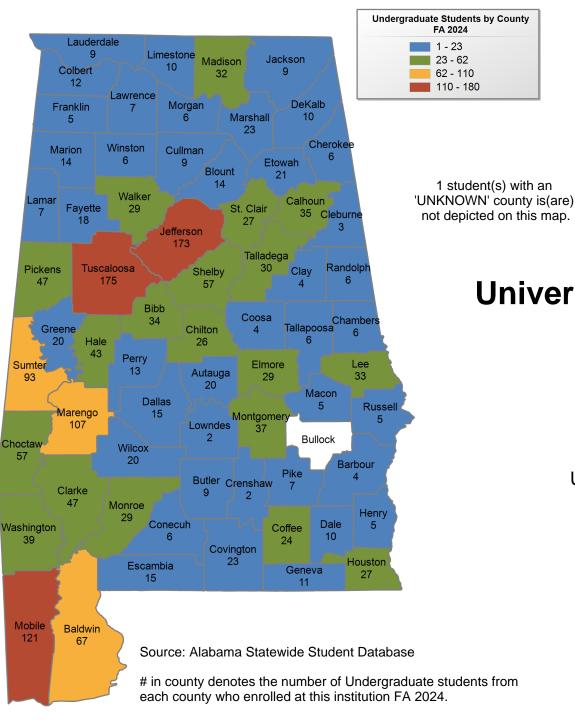

### **University of West Alabama**

## UNDERGRADUATE ENROLLMENT ONLY

UNDERGRADUATE STUDENTS

Total: 2,990 From Alabama: 1,826