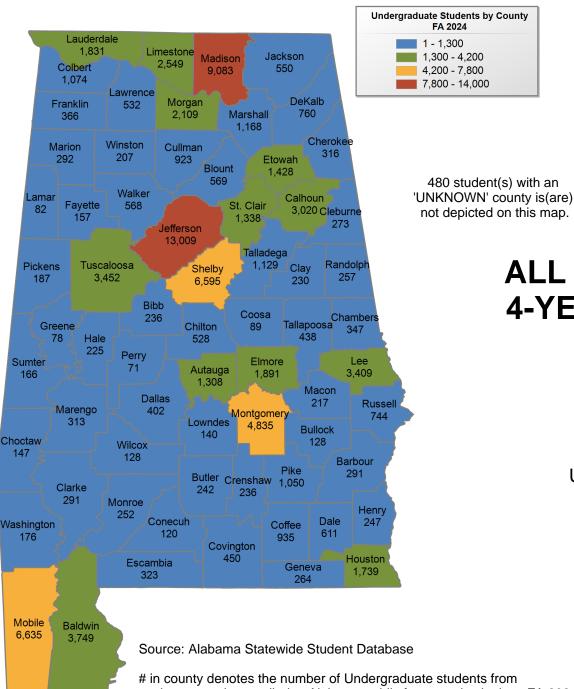

## **ALL ALABAMA PUBLIC 4-YEAR INSTITUTIONS**

### **UNDERGRADUATE ENROLLMENT ONLY**

UNDERGRADUATE STUDENTS

Total: 138.527 87,985 From Alabama:

# in county denotes the number of Undergraduate students from each county who enrolled at Alabama public four-year institutions FA 2024.