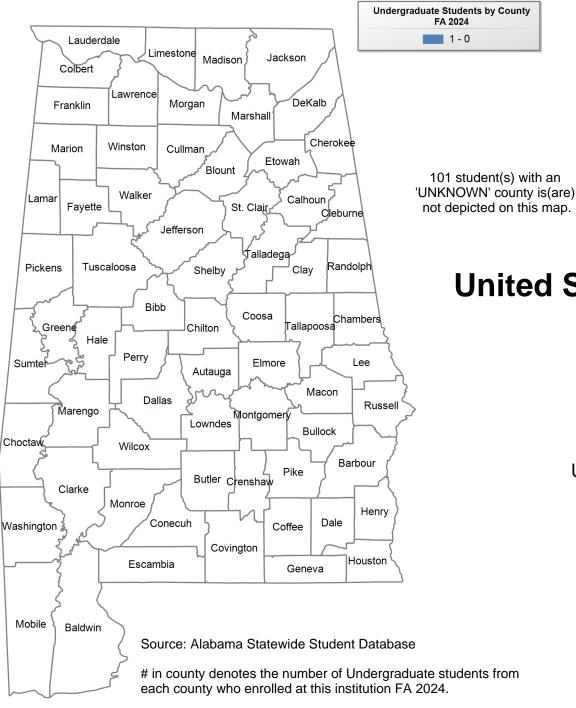

# UNDERGRADUATE ENROLLMENT ONLY

#### UNDERGRADUATE STUDENTS

Total: 234 From Alabama: 101