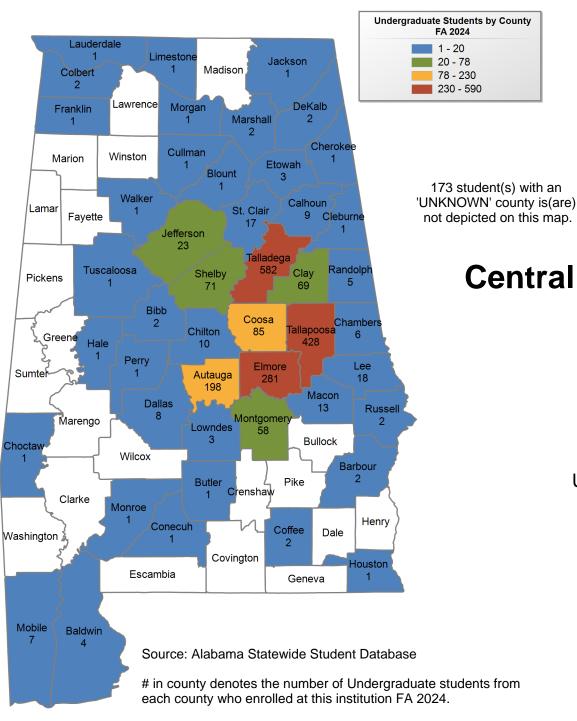

# Central Alabama Community College

## UNDERGRADUATE ENROLLMENT ONLY

UNDERGRADUATE STUDENTS

Total: 2,140 From Alabama: 2,103

64 student(s) with an 'UNKNOWN' county is(are) not depicted on this map.