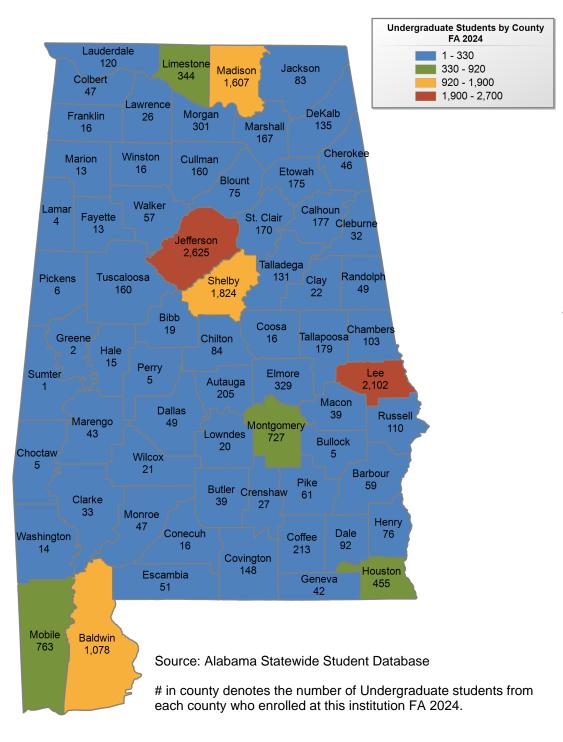

## **ALL ALABAMA PUBLIC 4-YEAR INSTITUTIONS**

### **UNDERGRADUATE ENROLLMENT ONLY**

UNDERGRADUATE STUDENTS

Total: 138.527 87,985 From Alabama:

# in county denotes the number of Undergraduate students from each county who enrolled at Alabama public four-year institutions FA 2024.