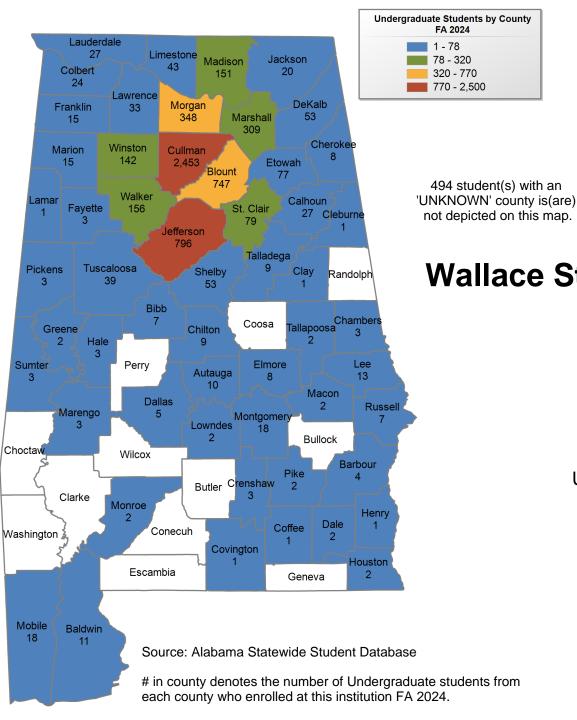

## UNDERGRADUATE ENROLLMENT ONLY

UNDERGRADUATE STUDENTS

Total: 6,424 From Alabama: 6,271

Wallace State Community College Selma