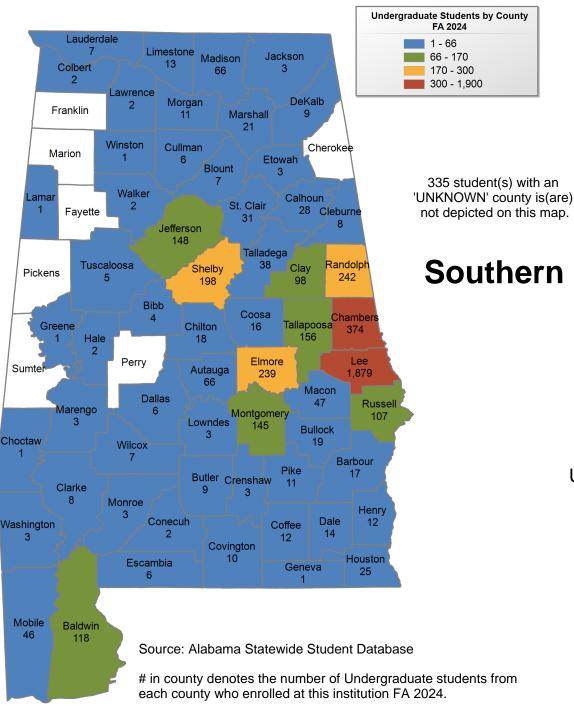

# Southern Union State Community College

## UNDERGRADUATE ENROLLMENT ONLY

UNDERGRADUATE STUDENTS

Total: 5,063 From Alabama: 4,678