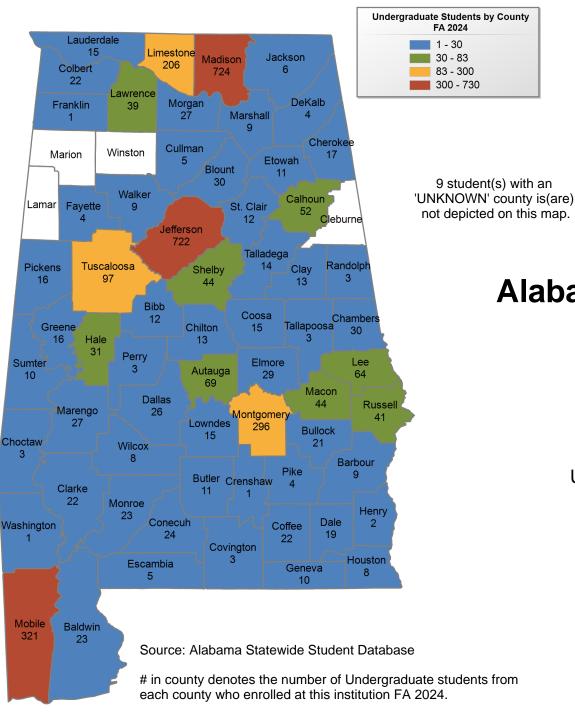

### **Alabama A&M University**

## UNDERGRADUATE ENROLLMENT ONLY

UNDERGRADUATE STUDENTS

Total: 6,370 From Alabama: 3,395