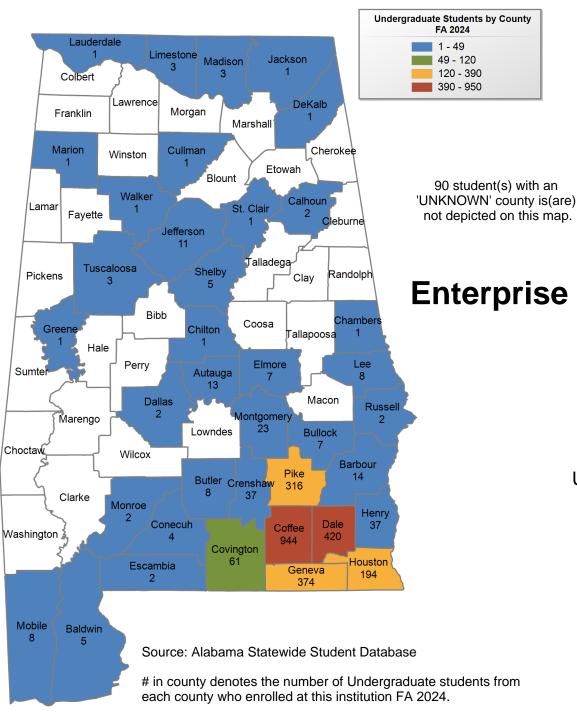

## **Enterprise State Community College**

## UNDERGRADUATE ENROLLMENT ONLY

**UNDERGRADUATE STUDENTS** 

Total: 2,700 From Alabama: 2,615

**Gadsden State Community College** 