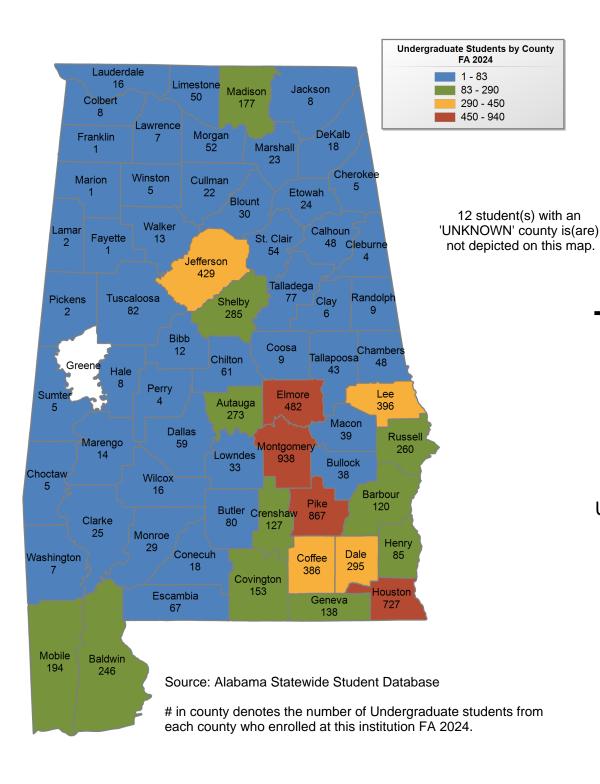

## **Troy University**

# UNDERGRADUATE ENROLLMENT ONLY

#### **UNDERGRADUATE STUDENTS**

Total: 10,208 From Alabama: 7,778