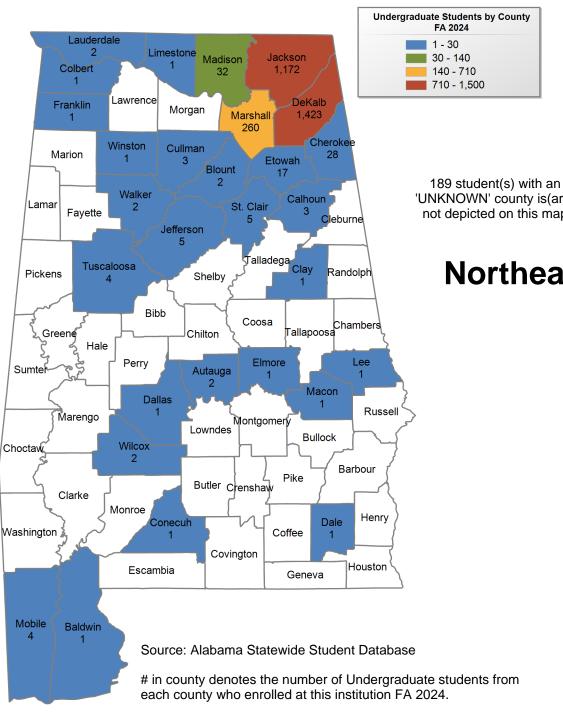

## **Northeast Alabama Community** College

### **UNDERGRADUATE ENROLLMENT ONLY**

#### UNDERGRADUATE STUDENTS

Total: 3,208 3,167 From Alabama: