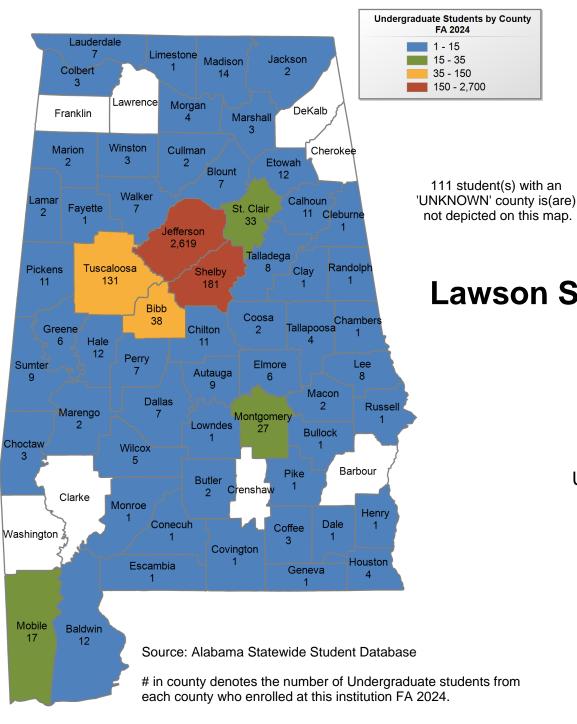

## **Lawson State Community College**

# UNDERGRADUATE ENROLLMENT ONLY

**UNDERGRADUATE STUDENTS** 

Total: 3,456 From Alabama: 3,386