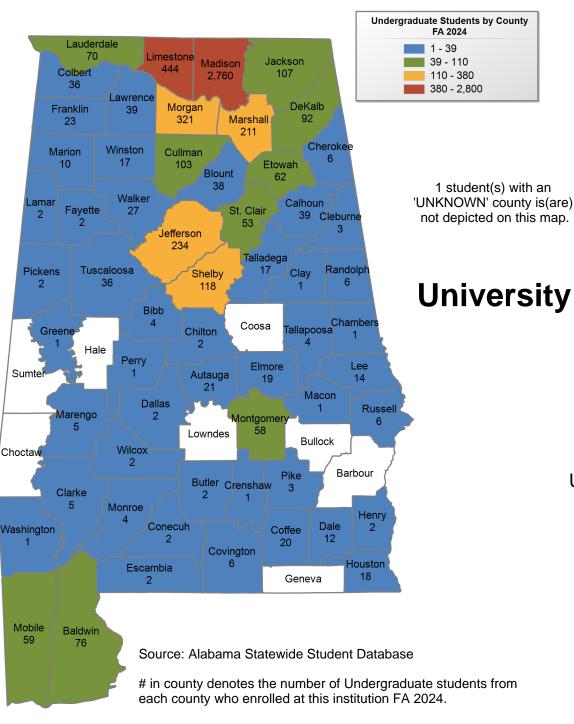

# University of Alabama at Birmingham

# UNDERGRADUATE ENROLLMENT ONLY

UNDERGRADUATE STUDENTS

Total: 11,967 From Alabama: 9,960