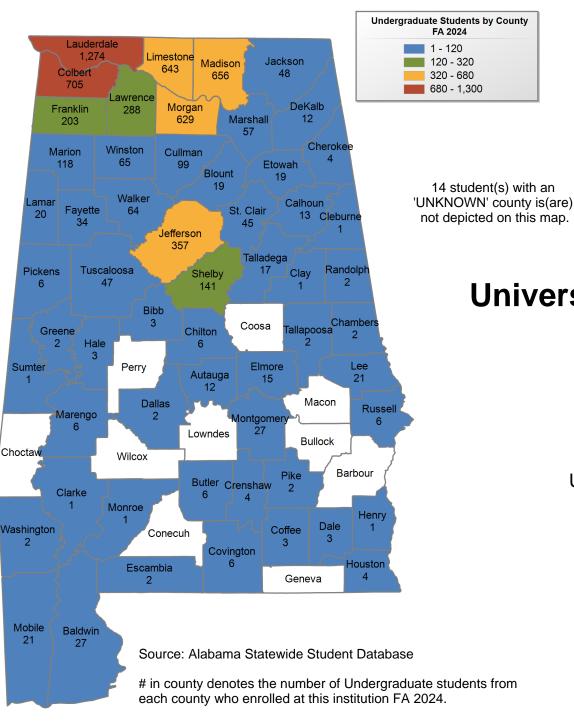

### **University of South Alabama**

# UNDERGRADUATE ENROLLMENT ONLY

UNDERGRADUATE STUDENTS

Total: 9,389 From Alabama: 6,927