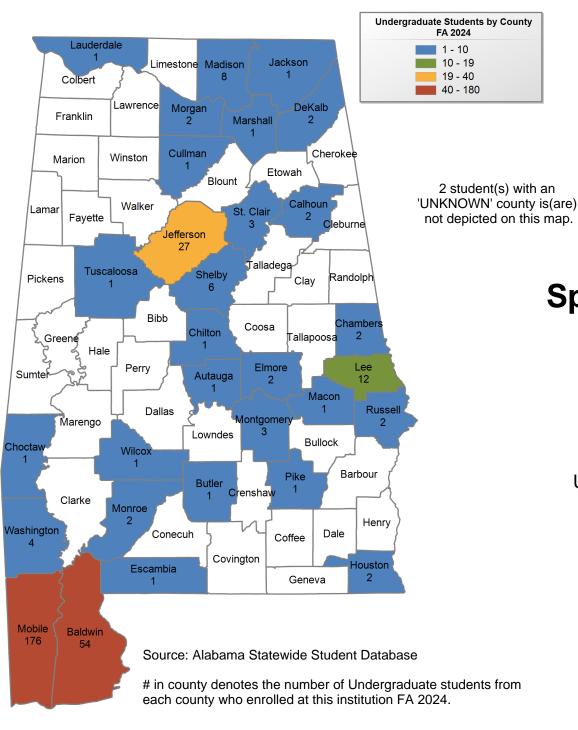

## **Spring Hill College**

## UNDERGRADUATE ENROLLMENT ONLY

### **UNDERGRADUATE STUDENTS**

Total: 858 From Alabama: 324