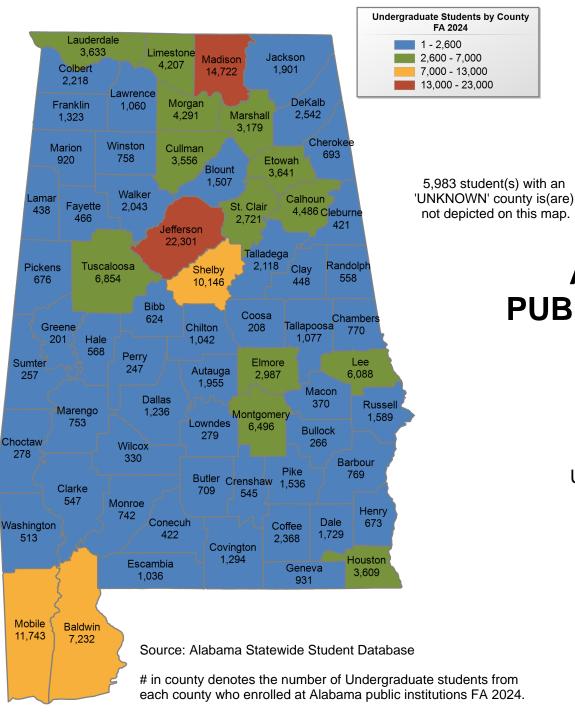

# ALL ALABAMA PUBLIC INSTITUTIONS

## UNDERGRADUATE ENROLLMENT ONLY

#### UNDERGRADUATE STUDENTS

Total: 227,973 From Alabama: 173,829